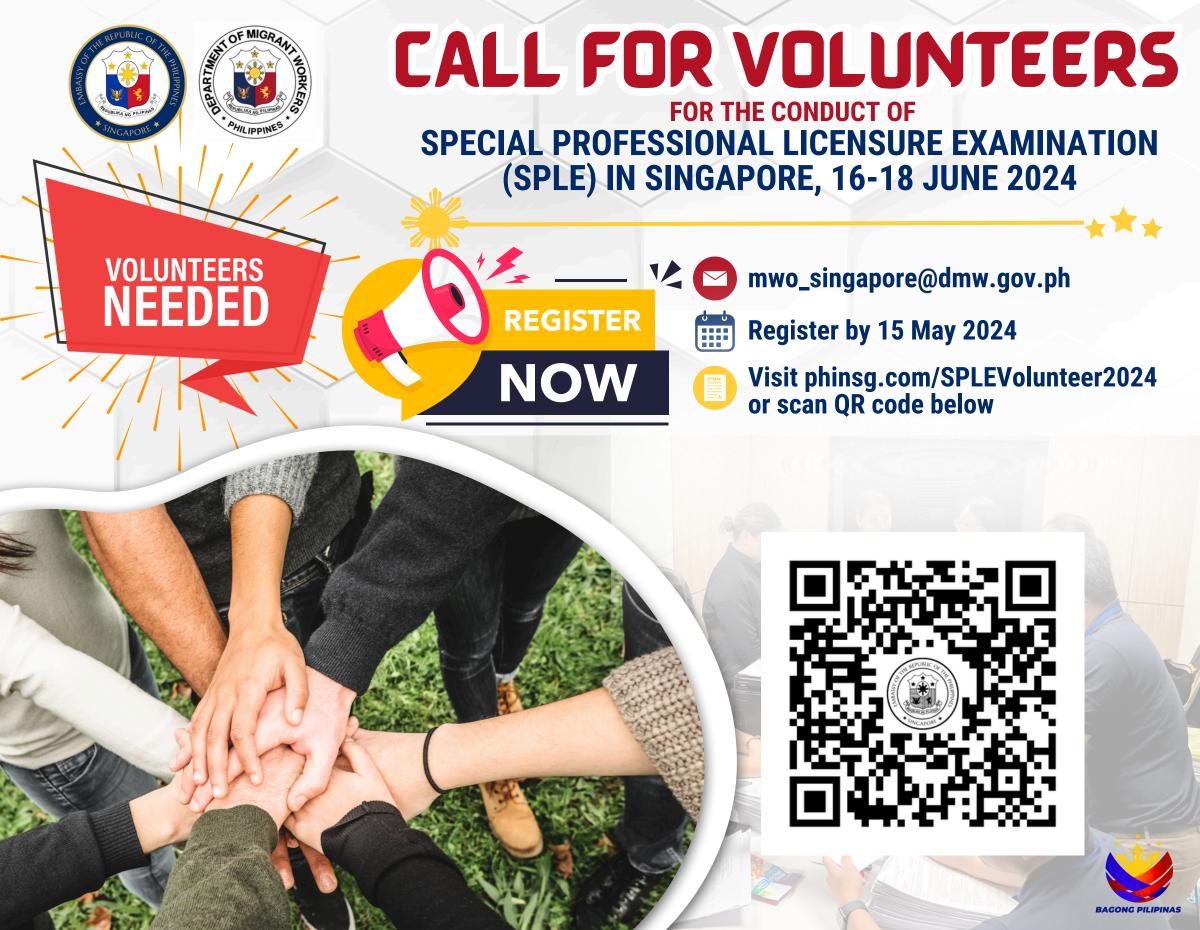

### **CALL FOR VOLUNTEERS: SPECIAL PROFESSIONAL LICENSURE EXAMINATION (SPLE) IN SINGAPORE**

The Migrant Workers Office (MWO) - Singapore is calling for volunteers to support the Special Licensure Examination (SPLE) on 16-18 June 2024.

We are seeking dedicated and service-oriented Filipinos to serve as Proctors, Floor Supervisors, and Supply Aides.

### HOW TO GET INVOLVED

If you are interested in volunteering or would like to get more information, please contact MWO-Singapore through email address mwo\_singapore@dmw.gov.ph. The registration form for volunteers is available at this link and should be submitted on or before 15 May 2024.